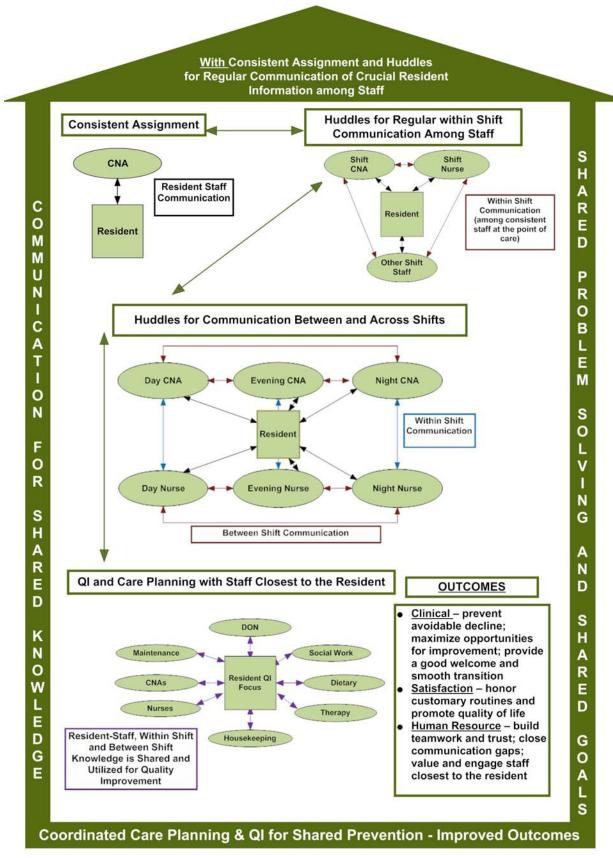

## **Communication Map for Engaging Staff in Individualizing Care**

Developed by Amy Elliot, PhD, Sonya Barsness, MSG and Barbara Frank. Based on B&F Consulting's method for Engaging Staff in Individualizing Care, incubated in Pioneer Network's National Learning Collaborative on Using the MDS as the Engine for High Quality Individualized Care. Funded by The Retirement Research Foundation.

Developed by Amy Elliot, PhD, Sonya Barsness, MSG and Barbara Frank. Based on B&F Consulting's method for Engaging Staff in Individualizing Care, incubated in Pioneer Network's National Learning Collaborative on Using the MDS as the Engine for High Quality Individualized Care. Funded by The Retirement Research Foundation.