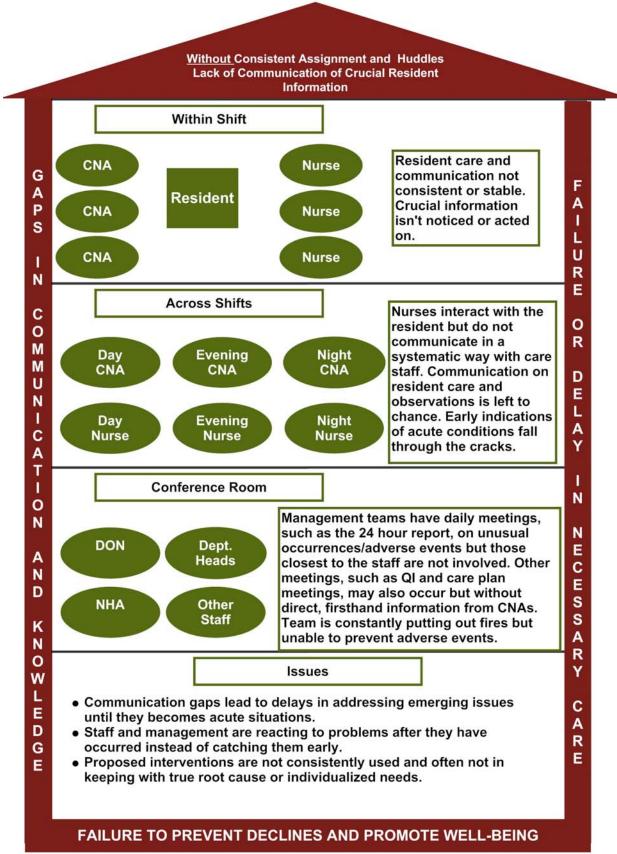

## **Communication Map for Engaging Staff in Individualizing Care**

Developed by Amy Elliot, PhD, Sonya Barsness, MSG and Barbara Frank. Based on B&F Consulting's method for Engaging Staff in Individualizing Care, incubated in Pioneer Network's National Learning Collaborative on Using the MDS as the Engine for High Quality Individualized Care. Funded by The Retirement Research Foundation.

Developed by Amy Elliot, PhD, Sonya Barsness, MSG and Barbara Frank. Based on B&F Consulting's method for Engaging Staff in Individualizing Care, incubated in Pioneer Network's National Learning Collaborative on Using the MDS as the Engine for High Quality Individualized Care. Funded by The Retirement Research Foundation.